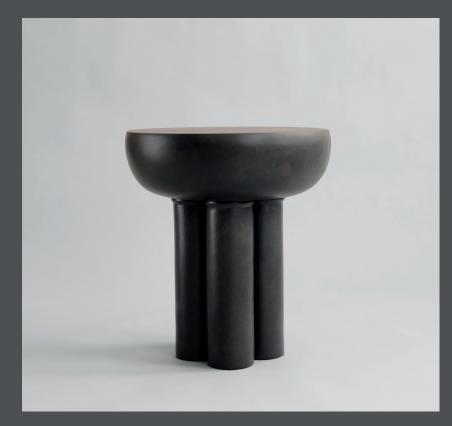

## **CROWN TABLE TALL**

The collection of tables entitled Crown is cast in one piece formed as a circular tabletop carried by four-cylinder shaped legs.

Standing strong and proud, the table is inspired by the bare, structural elements of Brutalist architecture, celebrating the columns, and eluding an attitude towards too many details.

The chunky fiber concrete legs enable a large gap between the table edge and legs to emphasize the experience of a massive floating tabletop.

The table is available in two sizes and can be used as a single standing side table or stand together as a pair of coffee tables.