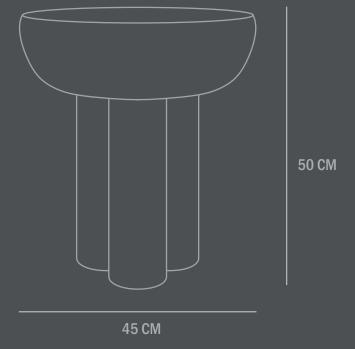

## Product no: 214015

Type: Table

**Colour: Coffee** 

Material: Fiber Concrete

Care instructions: Use a soft dry cloth to clean the product. Do not use household cleaners.

Dimensions: L45 / W45 / H50 CM

Country of origin: CN